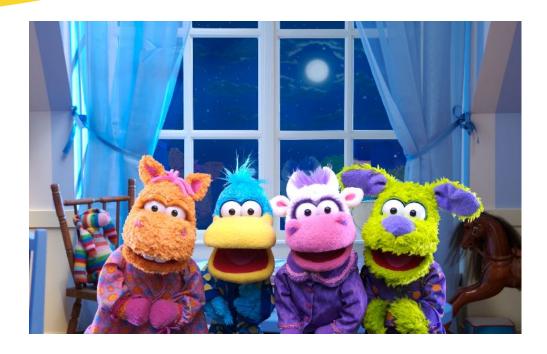

# **Pajanimals**

Season 1

10 x 11'

### **Synopsis**

Pajanimals is a musical children's television series centered around the musical adventures of four young animals preparing for bed.

### **Parent Guide**

Development Area: The World Around Us