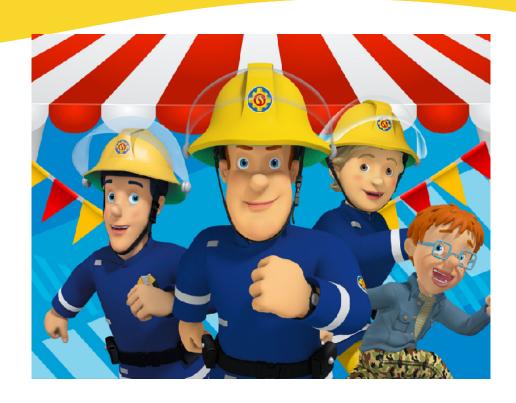

# Fireman Sam

Season 7

26 x 15'

### **Synopsis**

A series about a fireman named Sam, his fellow firefighters, and other residents in the fictional rural village of Pontypandy.