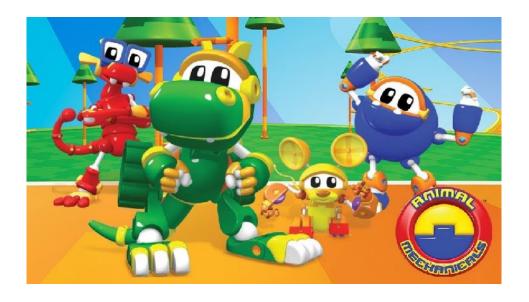

### **Animal Mechanicals**

Season 1

10 x 30'

### **Synopsis**

Meet the Animal Mechanicals - Rex, Unicorn, Komodo, Sasquatch and Mouse. The Animal Mechanicals team explores fantastic worlds, complete cool quests, and work together to solve puzzles. Each Animal Mechanical has their own unique gifts that help the team on their adventures.