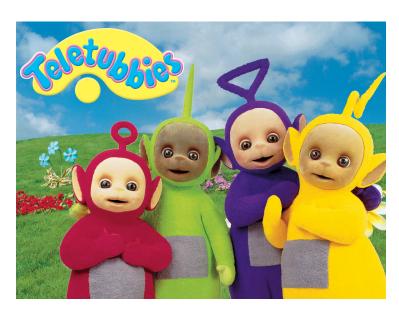

### **Teletubbies**

Season 1

15 x 30'

### **Synopsis**

Teletubbies stars iconic characters; Tinky Winky, Dipsy, Laa-Laa and Po. Their world is full of love and laughter as they explore Home Dome and the magical countryside of Teletubbyland through play.