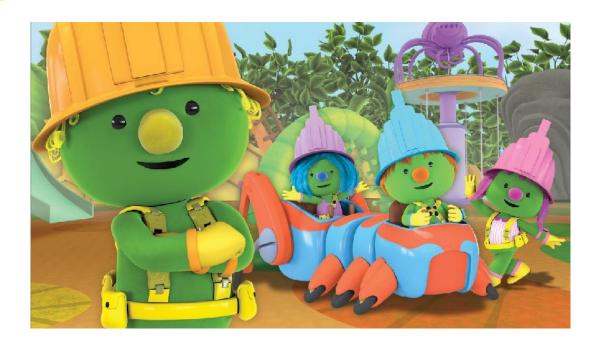

### **Doozers**

Season 1

10 x 12'

### **Synopsis**

The little green builders from Jim Henson' Fraggle Rock have their own show! Follow four young Doozers, as they build and invent to solve problems.

### **Parent Guide**

Development Area: Logic and Mathematics